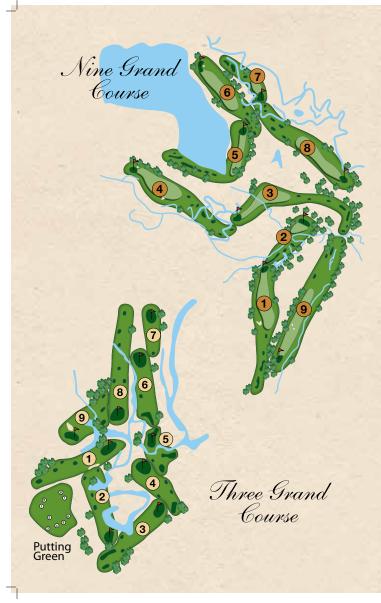

# Nine Grand

## Nine Grand

## Three Grand

|   | HOLE         | 1   | 2   | 3   | 4   | 5   | 6   | 7   | 8   | 9    | OUT           | I<br>N | 10  | 11  | 12  | 13  | 14  | 15  | 16  | 17  | 18  | IN   | ТОТ  | НО |
|---|--------------|-----|-----|-----|-----|-----|-----|-----|-----|------|---------------|--------|-----|-----|-----|-----|-----|-----|-----|-----|-----|------|------|----|
|   | Championship | 432 | 197 | 438 | 394 | 285 | 312 | 174 | 431 | 601  | 3264          |        | 432 | 197 | 438 | 394 | 285 | 312 | 174 | 431 | 601 | 3264 | 6528 |    |
|   | Grand        | 405 | 180 | 419 | 361 | 257 | 289 | 152 | 399 | 573  | 3035          | I      | 405 | 180 | 419 | 361 | 257 | 289 | 152 | 399 | 573 | 3035 | 6070 | Gı |
|   | Middle       | 380 | 150 | 344 | 351 | 236 | 266 | 150 | 340 | 527  | 2744          | A<br>L | 380 | 150 | 344 | 351 | 236 | 266 | 150 | 340 | 527 | 2744 | 5488 |    |
| V | Handicap     | 5   | 11  | 3   | 9   | 13  | 15  | 17  | 7   | 1    |               |        | 6   | 12  | 4   | 10  | 14  | 16  | 18  | 8   | 2   |      |      | На |
|   |              |     |     |     |     |     |     |     |     |      |               |        |     |     |     |     |     |     |     |     |     |      |      |    |
|   |              |     |     |     |     |     |     |     |     |      |               |        |     |     |     |     |     |     |     |     |     |      |      |    |
|   |              |     |     |     |     |     |     |     |     |      |               |        |     |     |     |     |     |     |     |     |     |      |      |    |
|   |              |     |     |     |     |     |     |     |     |      |               |        |     |     |     |     |     |     |     |     |     |      |      |    |
|   | Par          | 4   | 3   | 4   | 4   | 4   | 4   | 3   | 4   | 5    | 35            |        | 4   | 3   | 4   | 4   | 4   | 4   | 3   | 4   | 5   | 35   | 70   | Pa |
|   |              |     |     |     |     |     |     |     |     |      |               |        |     |     |     |     |     |     |     |     |     |      |      |    |
|   |              |     |     |     |     |     |     |     |     |      |               |        |     |     |     |     |     |     |     |     |     |      |      |    |
|   |              |     |     |     |     |     |     |     |     |      |               |        |     |     |     |     |     |     |     |     |     |      |      |    |
|   |              |     |     |     |     |     |     |     |     |      |               |        |     |     |     |     |     |     |     |     |     |      |      |    |
|   | Forward      | 242 | 94  | 238 | 222 | 198 | 213 | 93  | 268 | 327  | 1895          |        | 242 | 94  | 238 | 222 | 198 | 213 | 93  | 268 | 327 | 1895 | 3790 | Fo |
|   | Scorer:      |     |     |     |     |     |     |     |     | Atte | Attest: Date: |        |     |     |     |     |     |     | Sco |     |     |      |      |    |

| HOLE     | 1   | 2    | 3   | 4  | 5  | 6     |    | 8   | 9  | OUT |  |  |
|----------|-----|------|-----|----|----|-------|----|-----|----|-----|--|--|
|          |     |      |     |    |    |       |    |     |    |     |  |  |
| Grand    | 128 | 110  | 134 | 91 | 48 | 109   | 74 | 149 | 76 | 919 |  |  |
|          |     |      |     |    |    |       |    |     |    |     |  |  |
| Handicap | 3   | 4    | 1   | 8  | 6  | 7     | 9  | 2   | 5  |     |  |  |
|          |     |      |     |    |    |       |    |     |    |     |  |  |
|          |     |      |     |    |    |       |    |     |    |     |  |  |
|          |     |      |     |    |    |       |    |     |    |     |  |  |
|          |     |      |     |    |    |       |    |     |    |     |  |  |
| Par      | 3   | 3    | 3   | 3  | 3  | 3     | 3  | 3   | 3  | 27  |  |  |
|          |     |      |     |    |    |       |    |     |    |     |  |  |
|          |     |      |     |    |    |       |    |     |    |     |  |  |
|          |     |      |     |    |    |       |    |     |    |     |  |  |
|          |     |      |     |    |    |       |    |     |    |     |  |  |
| Forward  | 67  | 49   | 68  | 58 | 27 | 53    | 48 | 63  | 52 | 485 |  |  |
| Scorer:  |     | Atte | st: |    |    | Date: |    |     |    |     |  |  |